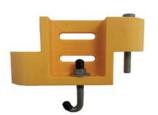

## Toeboard Links

### One Part, Endless Combinations

Toeboard Links are designed to easily and neatly enclose any penetrations in floor grating. As well as being suitable for FRP floor grating, they suit other types of floor grating including galvanized steel and aluminium.

Our Toeboard Links are quick and easy to install. Their modular design and composite fabrication eliminate the need for hot work. The T5 links come in two configurations depending on the type of flooring to which they are being attached.

The unique design of the links means that installation is possible from the top side by one person eliminating any requirement for scaffolding during the installation process.