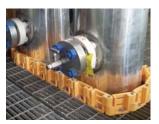

### One Part, Endless Combinations

Toeboard Links are designed to easily and neatly enclose any penetrations in floor grating. As well as being suitable for FRP floor grating, they suit other types of floor grating including galvanized steel and aluminium.

Our Toeboard Links are quick and easy to install. Their modular design and composite fabrication eliminate the need for hot work. The T5 links come in two configurations depending on the type of flooring to which they are being attached.