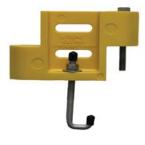

Our Toeboard Links are quick and easy to install. Their modular design and composite fabrication eliminate the need for hot work. The T5 links come in two configurations depending on the type of flooring to which they are being attached.

# Fast & Easy Secure & Versatile No Hot Work

|        | Must Use On | Can Use On  |
|--------|-------------|-------------|
| T5 - J | 1 & 2       | 3, 4, 5 & 6 |
| T5 - L | 7 & 8       | 3, 4, 5 & 6 |

TE I