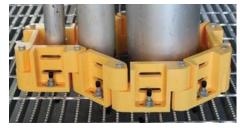

### One Part, Endless Combinations

Toeboard Links are designed to easily and neatly enclose any penetrations in floor grating. As well as being suitable for FRP floor grating, they suit other types of floor grating including galvanized steel and aluminium.

The unique design of the links means that installation is possible from the top side by one person eliminating any requirement for scaffolding during the installation process.

Square Opening

Rectangular Opening

Rectangular Opening

I-bar Rectangular Opening

**Typical Applications** 

T5 - L