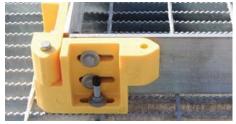

## Toeboard Links

### One Part, Endless Combinations

Toeboard Links are designed to easily and neatly enclose any penetrations in floor grating. As well as being suitable for FRP floor grating, they suit other types of floor grating including galvanized steel and aluminium.

Our Toeboard Links are quick and easy to install. Their modular design and composite fabrication eliminate the need for hot work. The T5 links come in two configurations depending on the type of flooring to which they are being attached.

The unique design of the links means that installation is possible from the top side by one person eliminating any requirement for scaffolding during the installation process.