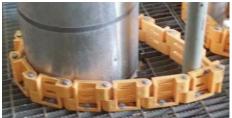

### One Part, Endless Combinations

Toeboard Links are designed to easily and neatly enclose any penetrations in floor grating. As well as being suitable for FRP floor grating, they suit other types of floor grating including galvanized steel and aluminium.

The unique design of the links means that installation is possible from the top side by one person eliminating any requirement for scaffolding during the installation process.

Square Opening

Rectangular Opening

Rectangular Opening

I-bar Rectangular Opening

**Typical Applications** 

T5 - L