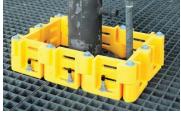

### One Part, Endless Combinations

Toeboard Links are designed to easily and neatly enclose any penetrations in floor grating. As well as being suitable for FRP floor grating, they suit other types of floor grating including galvanized steel and aluminium.

The links are manufactured from rigid polyurethane and are non-corrosive and resistant to outdoor exposure and harsh environments.

All links are supplied with safety yellow pigment throughout to provide high visibility.