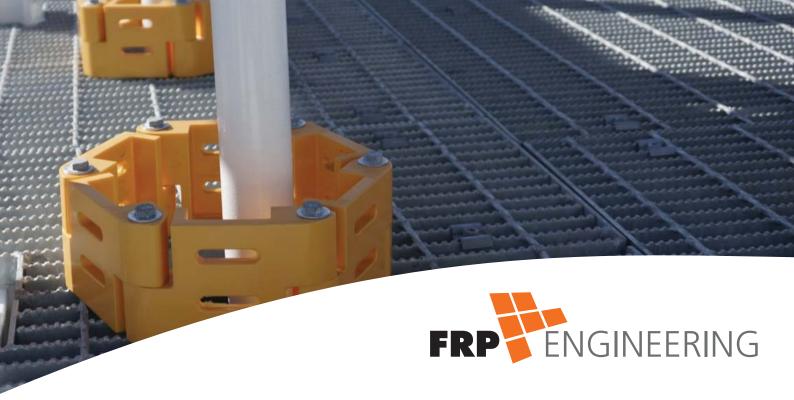

### One Part, Endless Combinations

Toeboard Links are designed to easily and neatly enclose any penetrations in floor grating. As well as being suitable for FRP floor grating, they suit other types of floor grating including galvanized steel and aluminium.

Our Toeboard Links are quick and easy to install. Their modular design and composite fabrication eliminate the need for hot work. The T5 links come in two configurations depending on the type of flooring to which they are being attached.

The unique design of the links means that installation is possible from the top side by one person eliminating any requirement for scaffolding during the installation process.