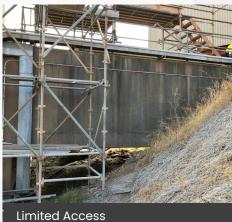

**CASE STUDY** 

# ACCESS STAIRCASE AND PLATFORMS

Design, construct and install a work platform suitable for the harshest conditions.



## THE BRIEF:

FRP Engineering was approached by a client needing to provide safe access for maintenance workers to critical infrastructure. The client identified the risk of workers having to traverse a steep hill to service machinery, and needed a solution.

## BEFORE FRP:









## THE FRP APPROACH:

#### 1. Understand the Problem

The first step in our approach is to gain a comprehensive understanding of the key concerns of the client.

We take time to define the standout issues and plan an approach that will actually deliver results.

## 2. Design the Solution

As the specialist supplier of bespoke composite solutions in WA, FRP use our skills and local knowledge to **design** a workable solution that meets all Australian standards. After the initial design is approved by the client, we construct the platform and stairway in our Canningvale factory.

#### 3. Test, Deliver & Install.

Once construction and testing is complete, the product is dismantled and delivered to site.

The FRP Engineering Site Crew then install the accessway in an efficient manner wi