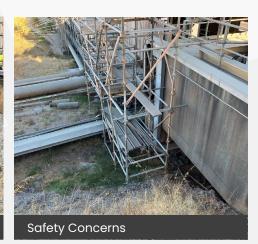

## BEFORE FRP:

## THE BRIEF:

FRP Engineering was approached by a client needing to provide safe access for maintenance workers to critical infrastructure. The client identified the risk of workers having to traverse a steep hill to service machinery, and needed a solution.