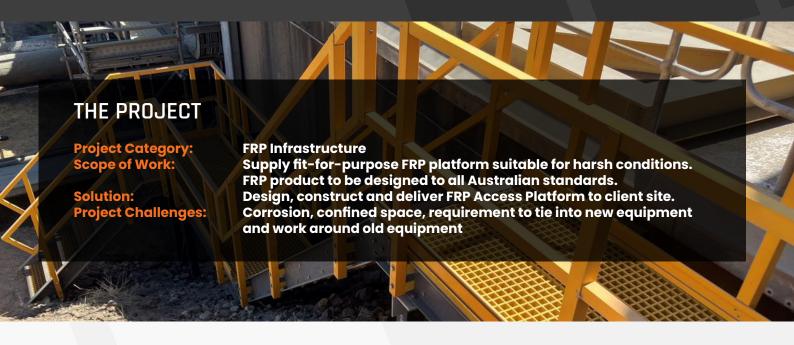

## THE BRIEF:

FRP Engineering was approached by a client needing to provide safe access for maintenance workers to critical infrastructure. The client identified the risk of workers having to traverse a steep hill to service machinery, and needed a solution.

## BEFORE FRP: