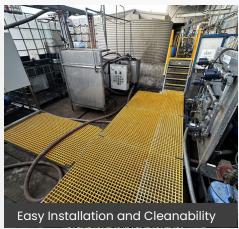

### THE SOLUTION:

The completion and installation of an FRP platform with step ladder, offered improved access to the clients equipment while ensuring safety by preventing trips and falls. Designed for easy installation, the entire structure was fabricated and installed in just one afternoon! Not only does it enhance safety, but it also helps clean up a messy workspace.

#### **An Easy to Install Solution**

By designing and constructing our engineering solutions in our state-of-the-art factory, we offer an installable option that minimises disruptions and inconveniences at your worksite. Our streamlined process ensures that your operations continue smoothly and efficiently.