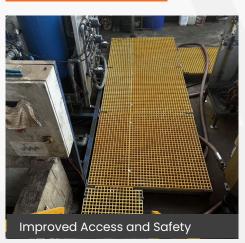

### THE SOLUTION:

The completion and installation of an FRP platform with step ladder, offered improved access to the clients equipment while ensuring safety by preventing trips and falls. Designed for easy installation, the entire structure was fabricated and installed in just one afternoon! Not only does it enhance safety, but it also helps clean up a messy workspace.

#### **A Safer Alternative**

Prioritising safety and adherence to all Australian standards, our designs are specifically engineered to prevent trips and falls, ensuring the well-being of your workforce. We deliver solutions that not only meet but exceed safety requirements, providing peace of mind for your entire team.