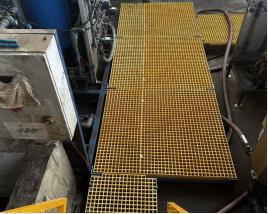

### THE SOLUTION:

The completion and installation of an FRP platform with step ladder, offered improved access to the clients equipment while ensuring safety by preventing trips and falls. Designed for easy installation, the entire structure was fabricated and installed in just one afternoon! Not only does it enhance safety, but it also helps clean up a messy workspace.

#### **AFTER FRP:**

FRP ENGINEERING CASE STUDY