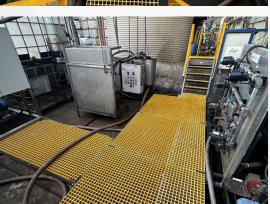

### THE SOLUTION:

The completion and installation of an FRP platform with step ladder, offered improved access to the clients equipment while ensuring safety by preventing trips and falls. Designed for easy installation, the entire structure was fabricated and installed in just one afternoon! Not only does it enhance safety, but it also helps clean up a messy workspace.

#### **AFTER FRP:**

FRP ENGINEERING CASE STUDY