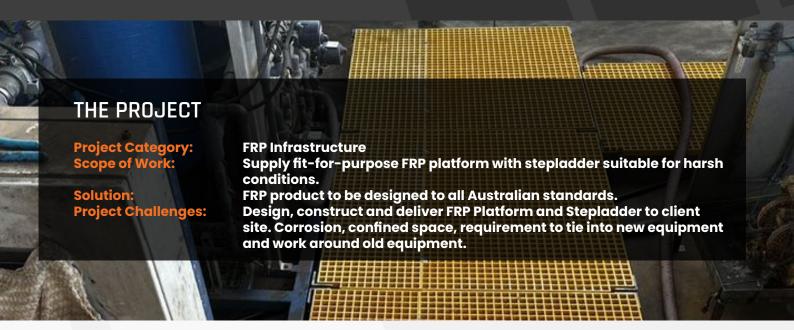

CASE STUDY

## FRP PLATFORMS WITH STEPLADDER

Design, construct and install a FRP platform with stepladder suitable for the harshest conditions.

### THE SOLUTION:

The completion and installation of an FRP platform with step ladder, offered improved access to the clients equipment while ensuring safety by preventing trips and falls. Designed for easy installation, the entire structure was fabricated and installed in just one afternoon! Not only does it enhance safety, but it also helps clean up a messy workspace.